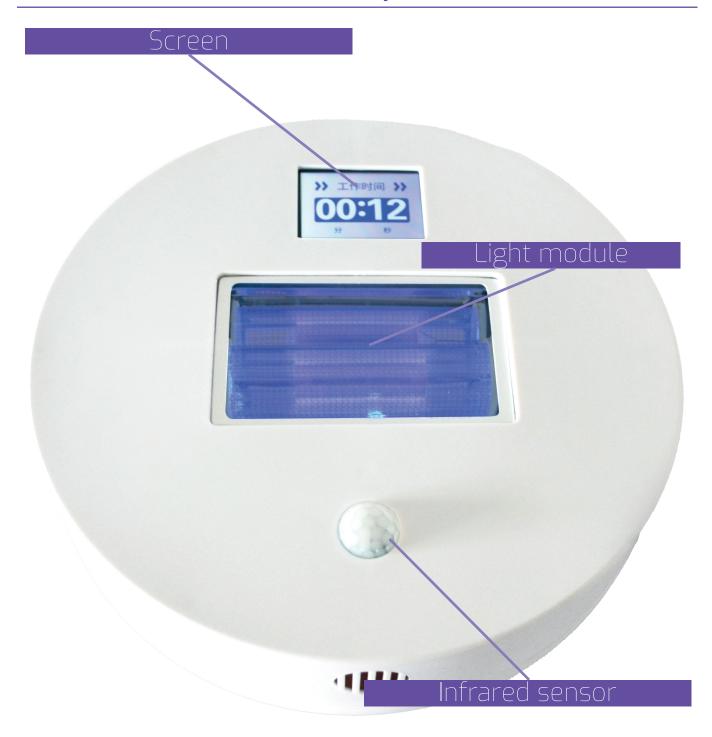

## Reference picture

The picture is for reference, the real object is subject to the final product