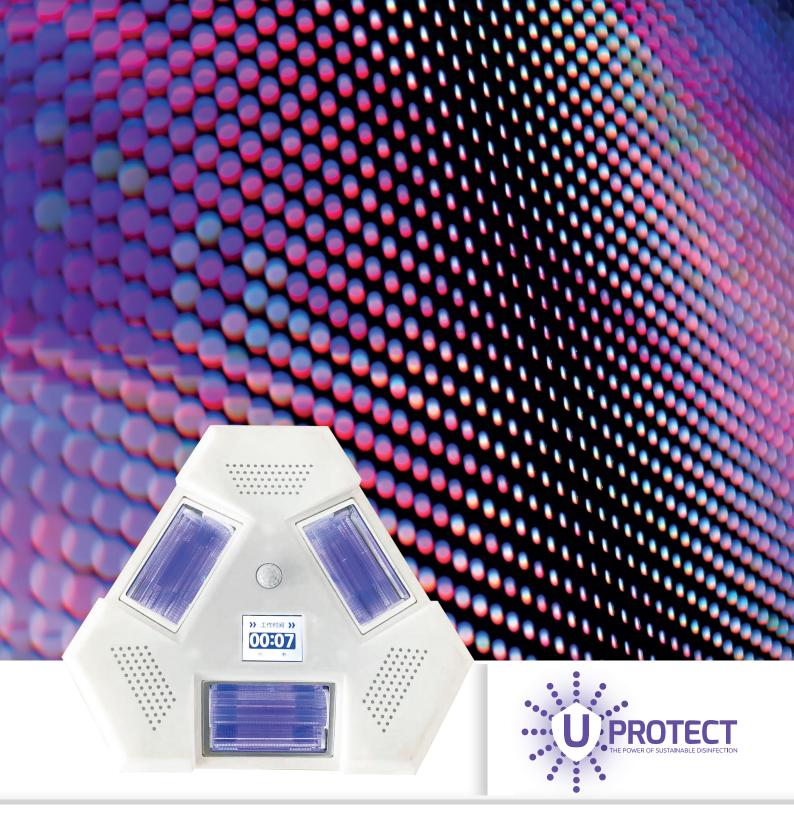

## U-Protect Lamp Triple 222 60W

#### **Reference picture**

The picture is for reference, the real object is subject to the final product

| Dimensions:                          | 350x312x88mm                                             |
|--------------------------------------|----------------------------------------------------------|
| Weight:                              | 2.1KG                                                    |
| Wattage:                             | 60W                                                      |
| UV Wavelength:                       | Far-UVC 222nm                                            |
| Peak Wavelength:                     | 222nm                                                    |
| E ective UV Intensity(With Filter):  | 3000 W/cm <sup>2</sup> (0cm)                             |
| Input Voltage:                       | DC24V                                                    |
| Voltage:                             | AC100V~240V (with AC/DC Adapter)                         |
| Ambient Operating Temperature Range: | -10°C to+50 °C                                           |
| Safety Requirement:                  | Mercury-Free                                             |
| Storage Environment:                 | Dry, and Ventilation Environment                         |
| Beam Angle:                          | 100 °                                                    |
| Expected Lifespan:                   | Fixture 15000 hours, Module 4000+ hours<br>(replaceable) |
| Material:                            | High Purity Quartz Glass                                 |