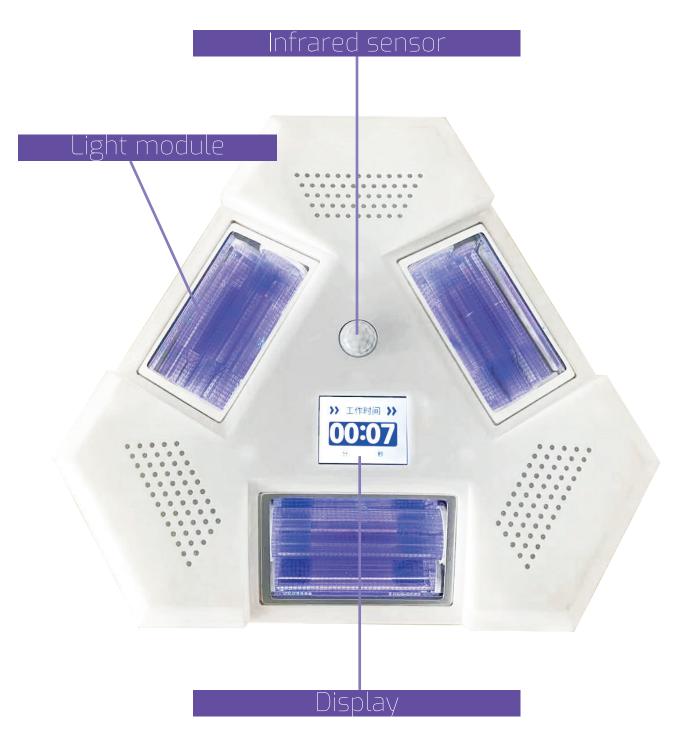

#### **Reference picture**

The picture is for reference, the real object is subject to the final product

| Dimensions:                          | 350x312x88mm                                             |
|--------------------------------------|----------------------------------------------------------|
| Weight:                              | 2.1KG                                                    |
| Wattage:                             | 60W                                                      |
| UV Wavelength:                       | Far-UVC 222nm                                            |
| Peak Wavelength:                     | 222nm                                                    |
| E ective UV Intensity(With Filter):  | 3000 W/cm <sup>2</sup> (0cm)                             |
| Input Voltage:                       | DC24V                                                    |
| Voltage:                             | AC100V~240V (with AC/DC Adapter)                         |
| Ambient Operating Temperature Range: | -10°C to+50 °C                                           |
| Safety Requirement:                  | Mercury-Free                                             |
| Storage Environment:                 | Dry, and Ventilation Environment                         |
| Beam Angle:                          | 100 °                                                    |
| Expected Lifespan:                   | Fixture 15000 hours, Module 4000+ hours<br>(replaceable) |
| Material:                            | High Purity Quartz Glass                                 |